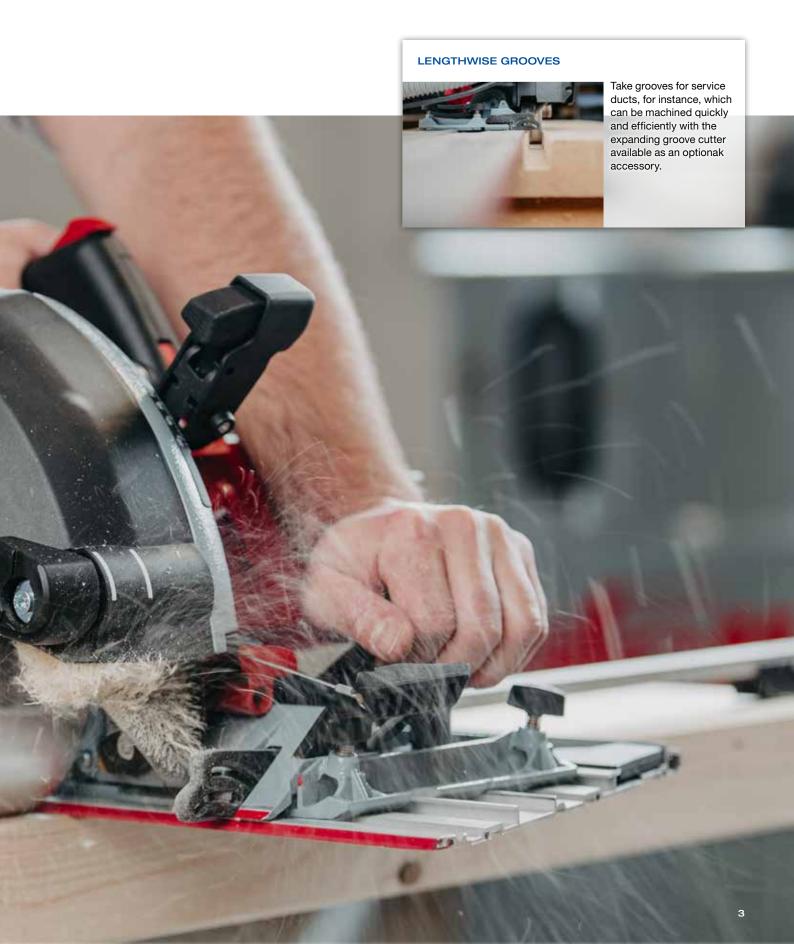

## Groove cutting machine NFU 50 : Perfection in every detail.

The groove width can be individually set from 22 mm (7/8 in.) to 40 mm (1 9/16 in.)