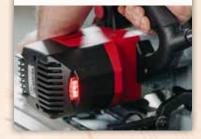

#### **SAFETY CONCEPT**

The hydraulic brake stops the tool within 3 seconds. The flashing LED lamp indicates to the user that the cutter is still turning.