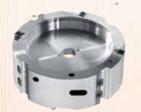

#### Cutter head

Ø 163 x 60mm Order No. **091901** (6  $^{7}$ /<sub>16</sub> x 2  $^{3}$ /<sub>8</sub> in.) Reversible knives (12 required)