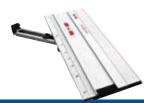

# Groove cutting machine NFU 50: Versatile, powerful, precise.

Groove cutting machine NFU 50 offers flexibility of use and is an all-rounder capable of executing an enormous range of timber construction tasks. An extensive range of accessories opens up further possibilities for day-to-day work.

## Groove cutting machine NFU 50 A wealth of different applications

With its exemplary material and build quality and intelligent practical features, the NFU 50 is a versatile all-purpose machine. It enables you to save time and energy, and invest your working resources instead in getting the job done well.

# Groove cutting machine NFU 50: Perfection in every detail.

The design of the NFU 50 is characterized by the use of extremely rugged, high-quality and precision-made parts, including the lightweight magnesium die-cast housing and impact-resistant, fiber glass-reinforced plastic components. It also features clever technical details to help you meet the rigors of the job.