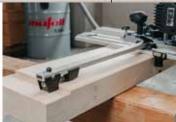

#### SIDE FENCE SA 625

Grooves with spacing of 62.5 cm ( $24^{5}$ /s in) can be repeated as many times as necessary without the need for time-consuming marking.

An extensive range of accessories makes the job easier and speeds up working with the NFU 50. Teamed with the high-capacity extractor S 200, incorporating dust extraction unit S 35 M, it is the perfect partner for timber construction work.