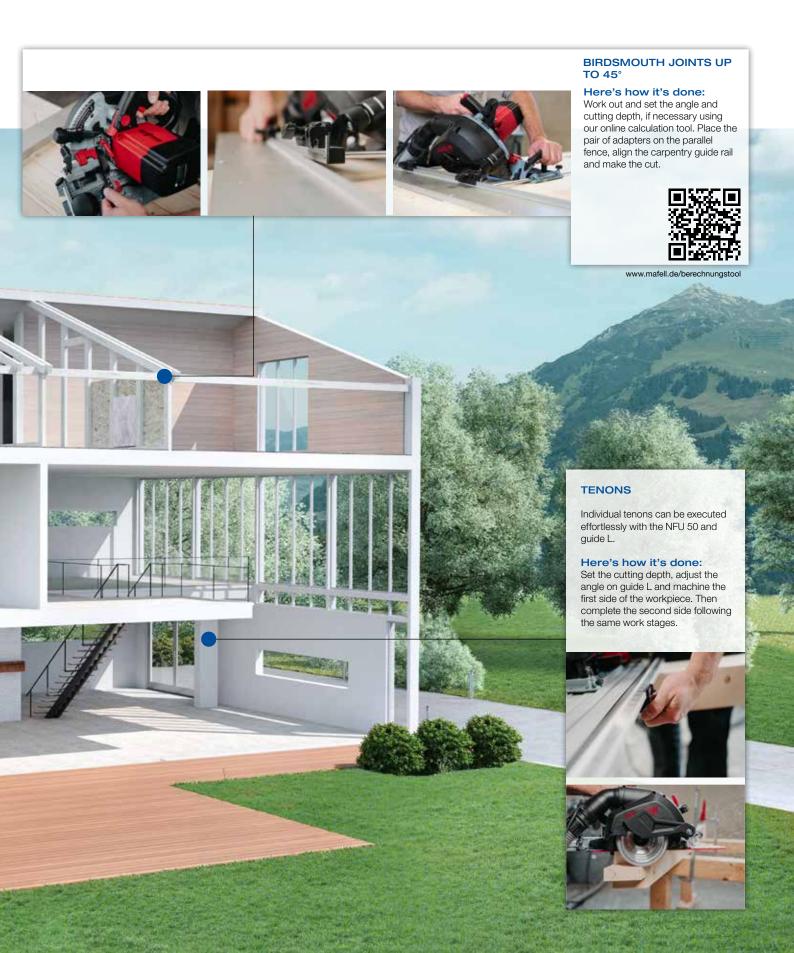

# Groove cutting machine NFU 50: Versatile, powerful, precise.



Groove cutting machine NFU 50 offers flexibility of use and is an all-rounder capable of executing an enormous range of timber construction tasks. An extensive range of accessories opens up further possibilities for day-to-day work.



## Groove cutting machine NFU 50 A wealth of different applications



With its exemplary material and build quality and intelligent practical features, the NFU 50 is a versatile all-purpose machine. It enables you to save time and energy, and invest your working resources instead in getting the job done well.



# Groove cutting machine NFU 50: Perfection in every detail.



The design of the NFU 50 is characterized by the use of extremely rugged, high-quality and precision-made parts, including the lightweight magnesium die-cast housing and impact-resistant, fiber glass-reinforced plastic components. It also features clever technical details to help you meet the rigors of the job.

#### **DEPTH ADJUSTMENT**

The 2-in-1 functionality allows the cutting depth to be set quickly and easily. Release lock (1), set the cutting depth on the scale, and re-engage the lock.



#### **CUTTING DEPTH** LOCKING MECHANISM

The cutting depth can be further secured by means of a locking



#### **SAFETY CONCEPT**

The hydraulic brake stops the tool within 3 seconds. The flashing LED lamp indicates to the user th