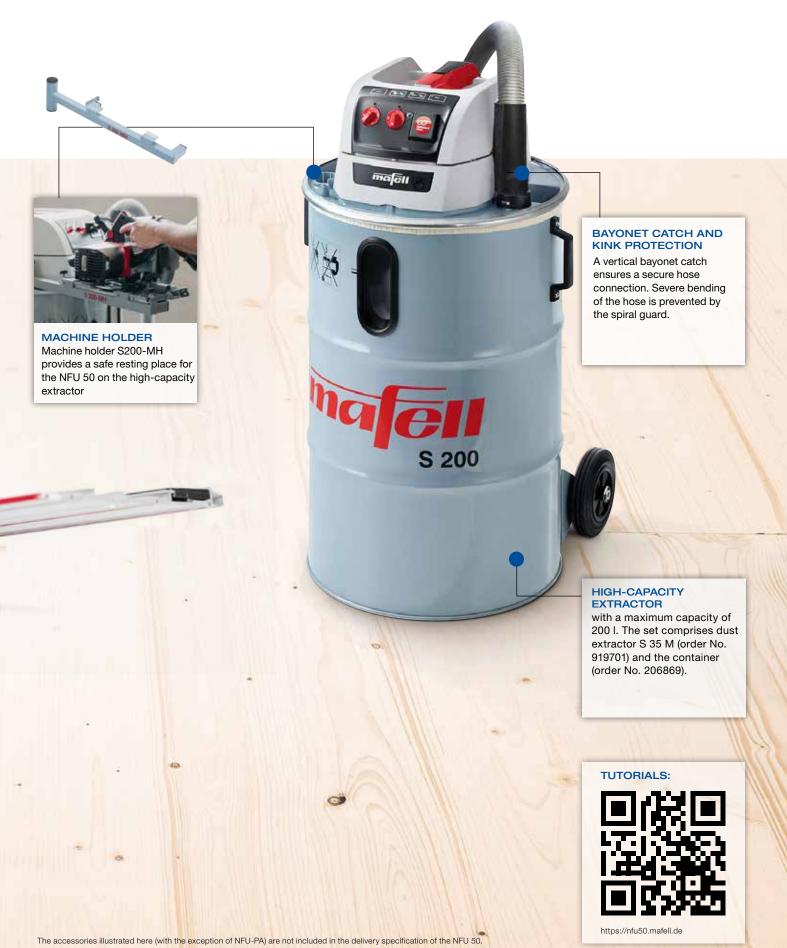

#### SIDE FENCE SA 625

Grooves with spacing of 62.5 cm ( $24^{5}$ /s in) can be repeated as many times as necessary without the need for time-consuming marking.

An extensive range of accessories makes the job easier and speeds up working with the NFU 50. Teamed with the high-capacity extractor S 200, incorporating dust extraction unit S 35 M, it is the perfect partner for timber construction work.

#### Machine holder

S200-MH Order No. 207164

Roller edge guide

K85-UA Order No. **205166** 

Parallel fence

K85-PA Order No. **205323** 

Side fence SA 625

Order No. 207183