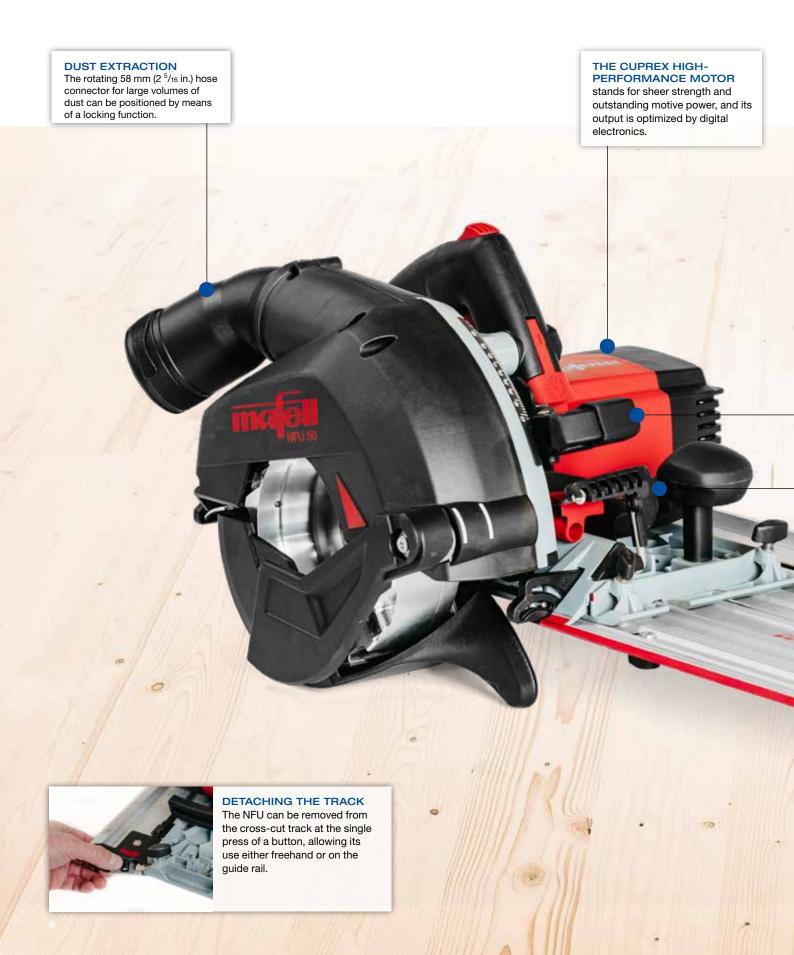

# Groove cutting machine NFU 50: Perfection in every detail.

The design of the NFU 50 is characterized by the use of extremely rugged, high-quality and precision-made parts, including the lightweight magnesium die-cast housing and impact-resistant, fiber glass-reinforced plastic components. It also features clever technical details to help you meet the rigors of the job.

#### **DEPTH ADJUSTMENT**

The 2-in-1 functionality allows the cutting depth to be set quickly and easily. Release lock (1), set the cutting depth on the scale, and re-engage the lock.

#### **CUTTING DEPTH** LOCKING MECHANISM

The cutting depth can be further secured by means of a locking

#### **SAFETY CONCEPT**

The hydraulic brake stops the tool within 3 seconds. The flashing LED lamp indicates to the user that the cutter is still turning.

#### **TILTS THROUGH 45°**

than ever to read, from 0 to 45°.

Its layout makes the scale easier

#### **REPEAT STOP**

For frequently required angles, the two repeat stops are fixed in place on the underside of guide L.