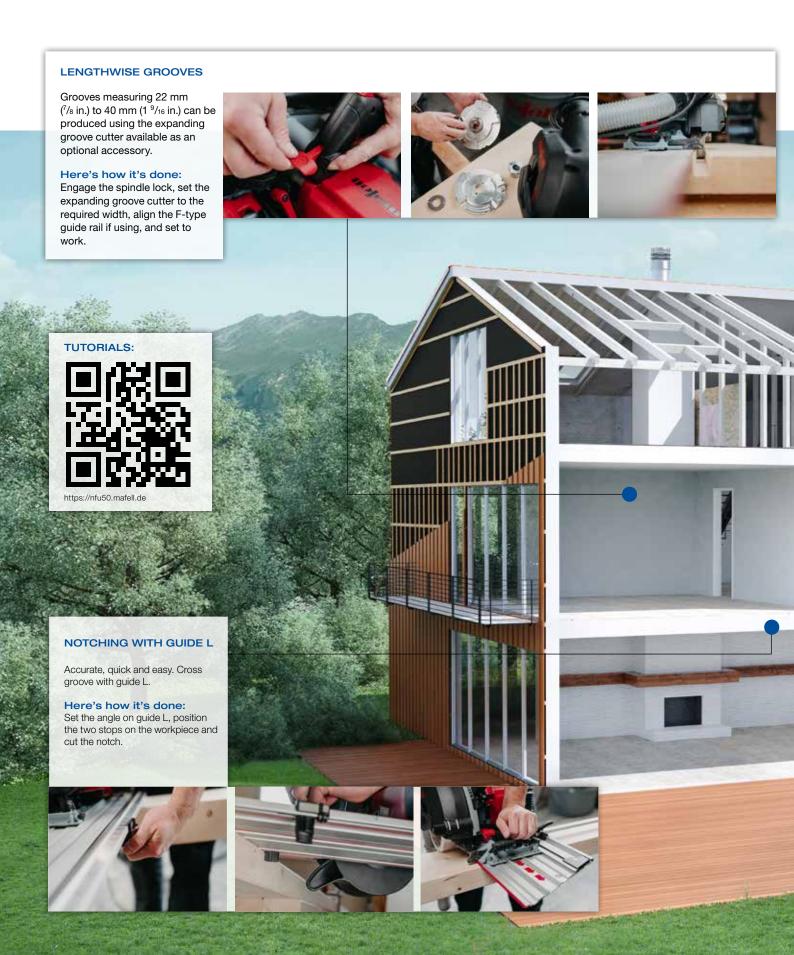

## Groove cutting machine NFU 50 : Perfection in every detail.

The groove width can be individually set from 22 mm (7/8 in.) to 40 mm (1 9/16 in.)