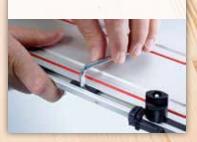

#### **REPEAT STOP**

For frequently required angles, the two repeat stops are fixed in place on the underside of guide L.