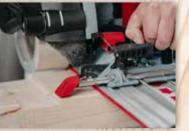

#### **DEPTH ADJUSTMENT**

The 2-in-1 functionality allows the cutting depth to be set quickly and easily. Release lock (1), set the cutting depth on the scale, and re-engage the lock.