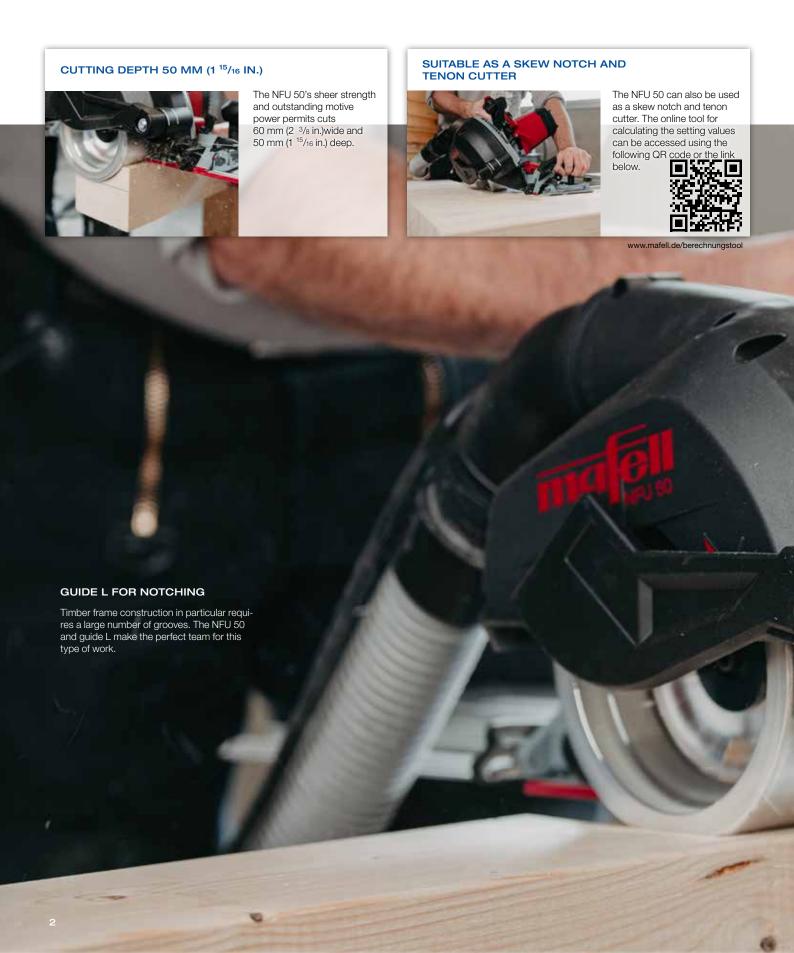

## Groove cutting machine NFU 50 : Perfection in every detail.

The groove width can be individually set from 22 mm (7/8 in.) to 40 mm (1 9/16 in.)