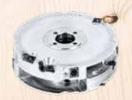

#### Expanding groove cutter

Ø 163 x 22 bis 40mm (6<sup>7</sup>/<sub>16</sub> x <sup>7</sup>/<sub>8</sub> x 1 <sup>9</sup>/<sub>16</sub> in.) Order No. **091899** Reversible knives (12 required)