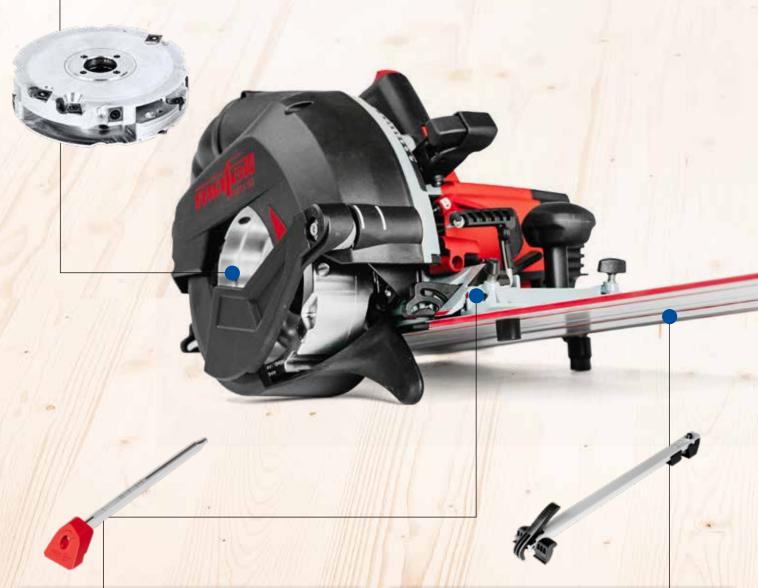

#### **DEPTH ADJUSTMENT**

The 2-in-1 functionality allows the cutting depth to be set quickly and easily. Release lock (1), set the cutting depth on the scale, and re-engage the lock.

#### **CUTTING DEPTH** LOCKING MECHANISM

The cutting depth can be further secured by means of a locking

#### **TILTS THROUGH 45°**

than ever to read, from 0 to 45°.

Its layout makes the scale easier

#### **REPEAT STOP**

For frequently required angles, the two repeat stops are fixed in place on the underside of guide L.

### POSITION INDICATOR NFU-PA

Using the position indicator, which can be set with reference to the scale, the right edge of the cutter can be indicated.

#### SIDE FENCE SA 625

Grooves with spacing of 62.5 cm ( $24^{5}$ /s in) can be repeated as many times as necessary without the need for time-consuming marking.

An extensive range of accessories makes the job easier and speeds up working with the NFU 50. Teamed with the high-capacity extractor S 200, incorporating dust extraction unit S 35 M, it is the perfect partner for timber construction work.